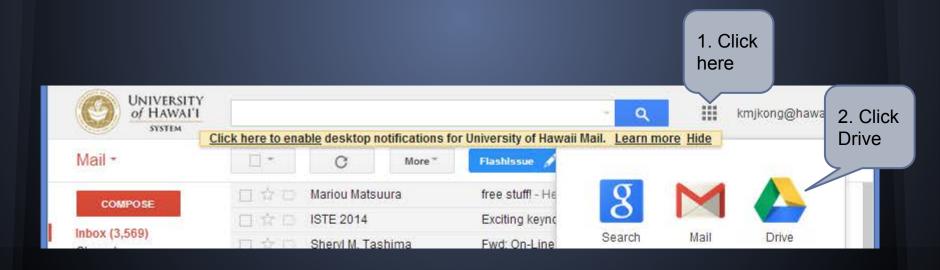

## Google Drive

 Access to Google Drive is included in your UH email

### Google Drive

- Cloud based version of MS Office
  - Document (MS Word)
  - Spreadsheet (MS Excel)
  - Presentation (MS PowerPoint)
  - Forms
  - Drawing
- Simple formatting
- Allows for collaboration