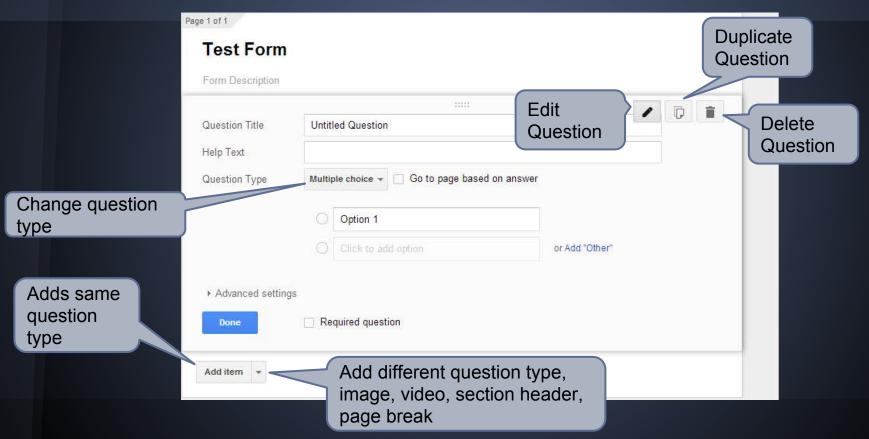

#### Questions

Page 1 of 1 **Test Form** Form Description Ask your question Question Title Untitled Question Give examples, or Help Text formatting Go to page based on answer Question Type Multiple choice + instructions Option 1 or Add "Other". "Other" allows participants ▶ Advanced settings to fill in their own answer Required question Done Handy feature to ensure that all Add item questions are

answered