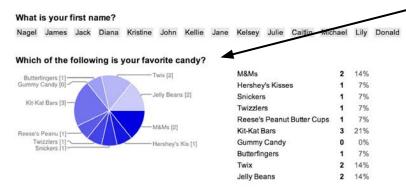

#### Summary

**Pie Charts** are used for "Choose from a List" and "Multiple Choice" questions.

Otherwise, a different chart type, such as a bar graph, may be used.