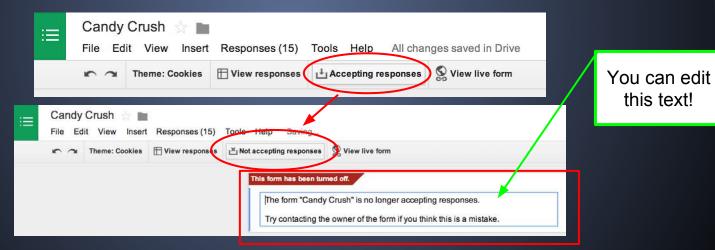

### Accepting/Not Accepting Results

 When you are done collecting data, you can "turn off" the form by pressing a button!