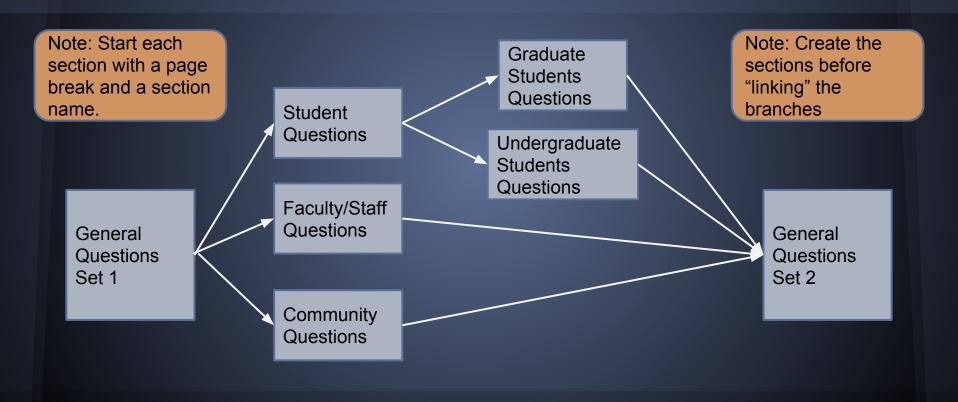

### **Branching Questions**

- Helps to focus the questions that are asked to participants
- Reduce N/A responses
- Start with either a Multiple Choice or Choose from List Question

## **Branching Questions**

### Branching Questions

1. Start with a multiple choice or choose from list question

## Return from Branching