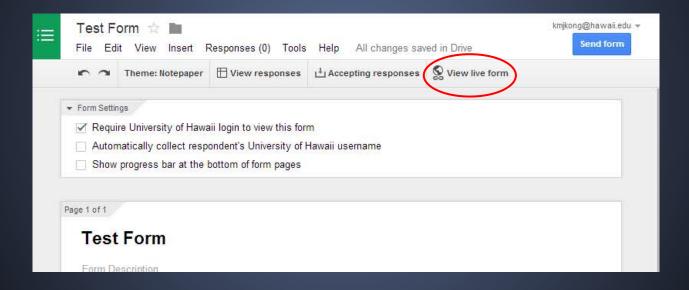

## Google Form Settings

While useful to keep track of participants, would not maintain a random sample This can be helpful if you want to restrict you sample to UH members

▼ Form Settings
 ✓ Require University of Hawaii login to view this form
 □ Automatically collect respondent's University of Hawaii username
 □ Show progress bar at the bottom of form pages