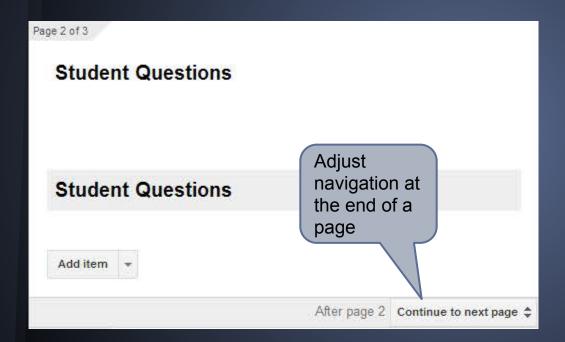

| 10                           | Student page                 |  |  |  |  |  |
| × Go to           | page 2 (Student Que          | estions) \$                  |  |  |  |  |  |
|                   | ⊪0                           | Faculty/Staff page           |  |  |  |  |  |
| × Go to           | page 3 (Faculty.Staff        | ) \$                         |  |  |  |  |  |
|                   | 0                            | Click to add option          |  |  |  |  |  |
| or Add "          | Other"                       |                              |  |  |  |  |  |
| ▶ Advanc          | ed settings                  |                              |  |  |  |  |  |
| Done              | □ Red                        | quired question              |  |  |  |  |  |

## Return from Branching



## Previewing Your Form



### Accepting/Not Accepting Results

 When you are done collecting data, you can "turn off" the form by pressing a button!



### Sending out the Form

- Send via url link
  - Go to File Send Form Copy and paste link into an email message
  - Use a websites like <u>TinyURL</u> and <u>Bitly</u> to shorten the link
- Send via email
  - Go to File Send Form Add email addresses
- Embed form in an email or website
  - Go to File Embed
  - Need to use html. Not available in UH email

- Open your Google Form (creator view, not form view)
- Click "View responses" button at top
  - You may need to specify a location for your results first



|     | File Edit View Insert Format |                          |                                                |         | m Hel