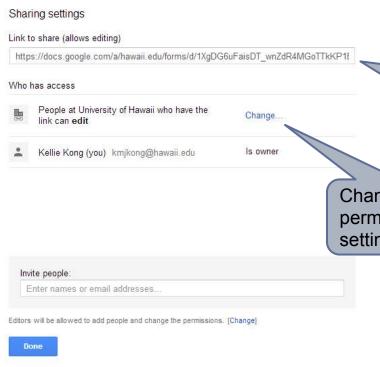

## Adding Collaborators

Can also share by sending this link in an email, but permission setting need to be "Anyone with the Link" or "People at the University of Hawaii with the link"

Change permission settings here