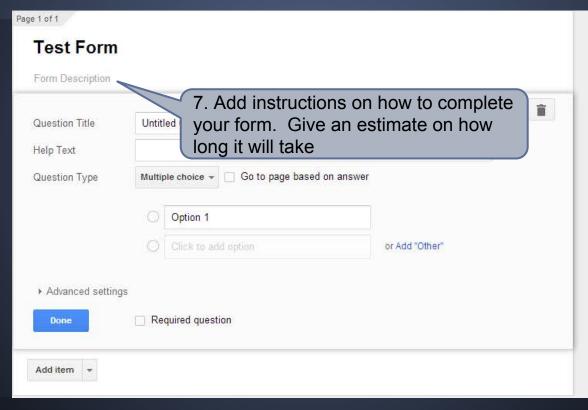

#### Questions

Page 1 of 1 **Test Form** Form Description Ask your question Question Title Untitled Question Give examples, or Help Text formatting Go to page based on answer Question Type Multiple choice + instructions Option 1 or Add "Other". "Other" allows participants ▶ Advanced settings to fill in their own answer Required question Done Handy feature to ensure that all Add item questions are

answered