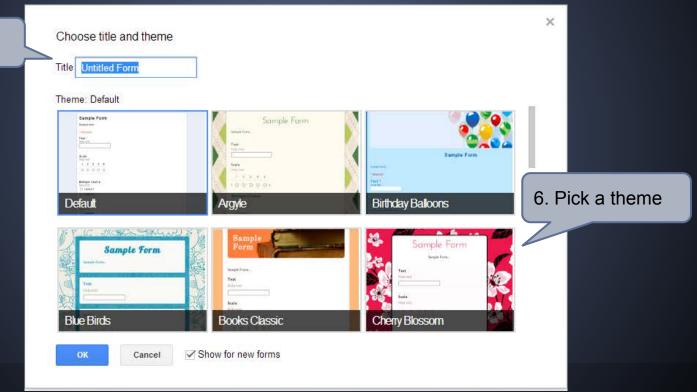

# Google Forms

Tips, Tricks, and How-to

### Agenda

- Google Drive
- Create a Google Form
- Google Form Settings
- Collaborating on a Google Form
- Permission Settings
- Questions
- Branching Questions
- Sending out the Form
- Viewing and Exporting Results

## Google Drive

 Access to Google Drive is included in your UH email



### Google Drive

- Cloud based version of MS Office
  - Document (MS Word)
  - Spreadsheet (MS Excel)
  - Presentation (MS PowerPoint)
  - Forms
  - Drawing
- Simple formatting
- Allows for collaboration

## Create a Google Form



## Creating a Google Form

5. Name your form



## Creating a Google Form



## Creating a Google Form



## Google Form Settings

While useful to keep track of participants, would not maintain a random sample This can be helpful if you want to restrict you sample to UH members

▼ Form Settings
 ✓ Require University of Hawaii login to view this form
 □ Automatically collect respondent's University of Hawaii username
 □ Show progress bar at the bottom of form pages

Important to enable, particularly with long surveys

## Adding Collaborators



You can add unlimited number of collaborators as long as they have a Google Account (UH and non UH)

Go to File - Add collaborators

## Adding Collaborators



## Adding Collaborators



Can also share by sending this link in an email, but permission setting need to be "Anyone with the Link" or