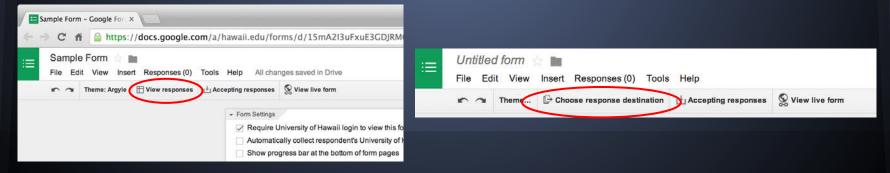

- Open your Google Form (creator view, not form view)
- Click "View responses" button at top
  - You may need to specify a location for your results first

|     | File Edit View Insert Format |                          |                                                |         | m Help All changes saved in Drive |           |            |  |  |
|-----|------------------------------|--------------------------|------------------------------------------------|---------|-----------------------------------|-----------|------------|--|--|
|     | 9507                         | \$ % 123 -               | Arial - 10                                     | - B I - | A - 🔌 - 🖽 -                       | = - ∓ - ≅ | Ε ΙΙ Υ Σ - |  |  |
| fx  | Timestamp                    |                          |                                                |         |                                   |           |            |  |  |
|     | Α                            | В                        | С                                              | D       | E                                 | F         | G          |  |  |
| 1   | Timestamp                    | What is your first name? | Which of the following is your favorite candy? |         |                                   |           |            |  |  |
| 2   | 5/21/2014<br>15:43:04        |                          | Kit-Kat Bars                                   |         |                                   |           |            |  |  |
| 3   | 5/21/2014<br>15:45:42        |                          | Twix                                           |         |                                   |           |            |  |  |
| 4   | 5/21/2014<br>12:53:29        | Diana                    | M&Ms                                           |         |                                   |           |            |  |  |
| 5   | 5/21/2014<br>12:53:43        | Caitlin                  | Jelly Beans                                    |         |                                   |           |            |  |  |
| 6   | 5/21/2014<br>12:53:50        | Michael                  | Butterfingers                                  |         |                                   |           |            |  |  |
| 7   | 5/21/2014<br>12:54:08        | Kellie                   | Reese's Peanut<br>Butter Cups                  |         |                                   |           |            |  |  |
| 8   | 5/21/2014<br>13:01:38        | Kelsey                   | Kit-Kat Bars                                   |         |                                   |           |            |  |  |
| 9   | 5/21/2014<br>13:01:48        | Jane                     | M&Ms                                           |         |                                   |           |            |  |  |
| 10  | 5/21/2014<br>13:01:57        | John                     | Kit-Kat Bars                                   |         |                                   |           |            |  |  |
| -11 | 5/21/2014<br>13:02:04        | Jack                     | Twix                                           |         |                                   |           |            |  |  |
| 12  | 5/21/2014<br>13:02:10        | James                    | Jelly Beans                                    |         |                                   |           |            |  |  |
| 13  | 5/21/2014<br>13:02:19        | Julie                    | Twizzlers                                      |         |                                   |           |            |  |  |
| 14  | 5/21/2014<br>13:02:32        | Lily                     | Hershey's Kisses                               |         |                                   |           |            |  |  |
| 15  | 5/21/2014<br>13:03:05        | Donald                   | Snickers                                       |         |                                   |           |            |  |  |
| 16  |                              |                          |                                                |         |                                   |           |            |  |  |

| Ħ   |                       | (Responses)              | Children Same and                           | orm Help All changes saved in            | n Drive |           |           |  |
|-----|-----------------------|--------------------------|---------------------------------------------|------------------------------------------|---------|-----------|-----------|--|
|     | きゃって                  | \$ % 123 -               | Arial -                                     | Edit form                                | - (88)  | ≣ - ⊥ - ≣ | ■ 1 7 Σ . |  |
| fx  | Timestamp             |                          |                                             | Send form                                |         |           |           |  |
|     | A                     | В                        | С                                           |                                          |         | F         | G         |  |
| 1   | Timestamp             | What is your first name? | Which of the following is y favorite cancer | Go to live form  Embed form in a webpage |         |           |           |  |
| 2   | 5/21/2014<br>15:43:04 | Kristine                 | Kit-Kat Bars                                | Show summary of responses                | >       |           |           |  |
| 3   | 5/21/2014<br>15:45:42 | Nagel                    | Twix                                        | Unlink form                              |         |           |           |  |
| 4   | 5/21/2014<br>12:53:29 | Diana                    | M&Ms                                        |                                          | _       |           |           |  |
| 5   | 5/21/2014<br>12:53:43 | Caitlin                  | Jelly Beans                                 |                                          |         |           |           |  |
| 6   | 5/21/2014<br>12:53:50 | Michael                  | Butterfingers                               |                                          |         |           |           |  |
| 7   | 5/21/2014<br>12:54:08 | Kellie                   | Reese's Peanut<br>Butter Cups               |                                          |         |           |           |  |
| 8   | 5/21/2014<br>13:01:38 | Kelsey                   | Kit-Kat Bars                                |                                          |         |           |           |  |
| 9   | 5/21/2014<br>13:01:48 | Jane                     | M&Ms                                        |                                          |         |           |           |  |
| 10  | 5/21/2014<br>13:01:57 | John                     | Kit-Kat Bars                                |                                          |         |           |           |  |
| -11 | 5/21/2014<br>13:02:04 | Jack                     | Twix                                        |                                          |         |           |           |  |
| 12  | 5/21/2014<br>13:02:10 | James                    | Jelly Beans                                 |                                          |         |           |           |  |
| 13  | 5/21/2014<br>13:02:19 | Julie                    | Twizzlers                                   |                                          |         |           |           |  |
| 14  | 5/21/2014<br>13:02:32 | Lily                     | Hershey's Kisses                            |                                          |         |           |           |  |
| 15  | 5/21/2014<br>13:03:05 | Donald                   | Snickers                                    |                                          |         |           |           |  |
| 16  |                       |                          |                                             |                                          |         |           |           |  |