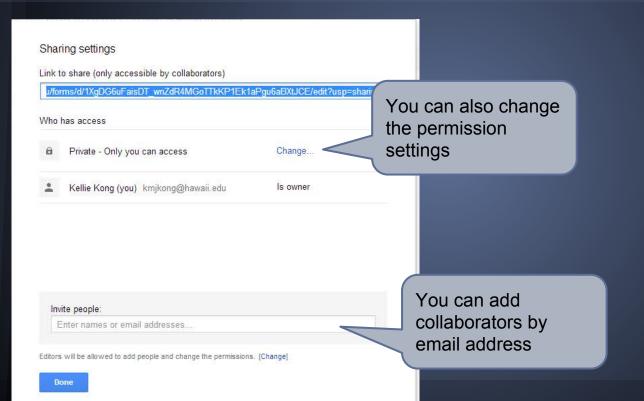

## Adding Collaborators

## Adding Collaborators

Can also share by sending this link in an email, but permission setting need to be "Anyone with the Link" or "People at the University of Hawaii with the link"

Change permission settings here