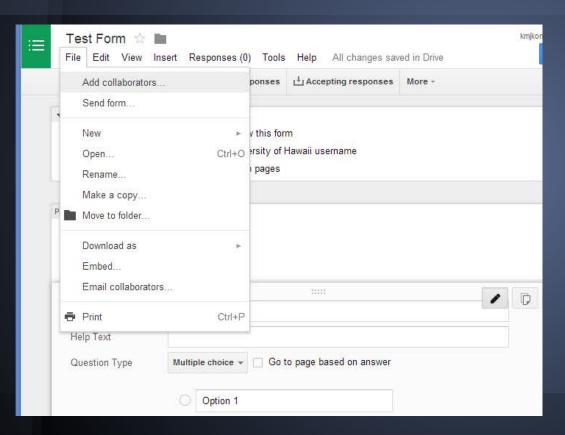

## Adding Collaborators

You can add unlimited number of collaborators as long as they have a Google Account (UH and non UH)

Go to File - Add collaborators

## Adding Collaborators