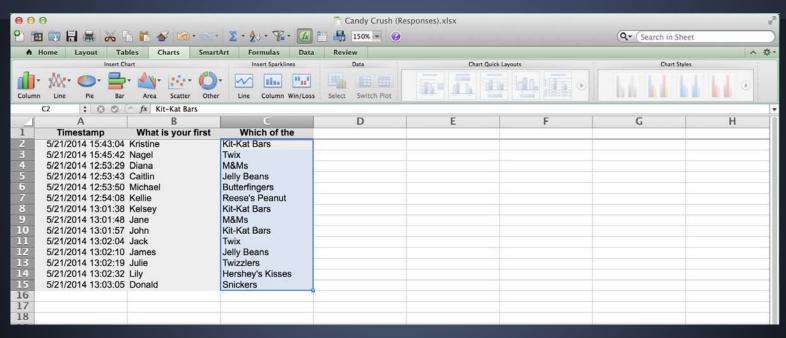

## **Exporting Results**

- Sometimes the response summary is not sufficient for your needs
- Exporting your Data allows flexibility with your data to display it the way you want to

## **Exporting Results**