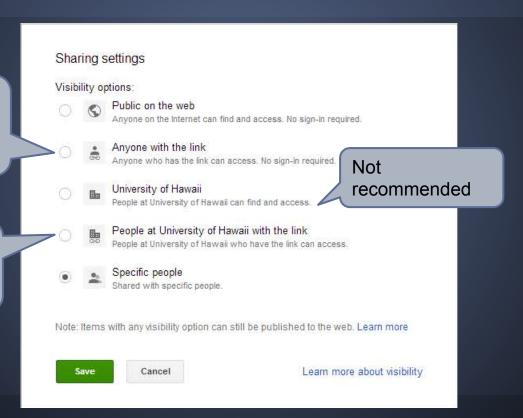

### **Permission Settings**

Recommended for sharing with non UH collaborators

Recommended for sharing with UH collaborators