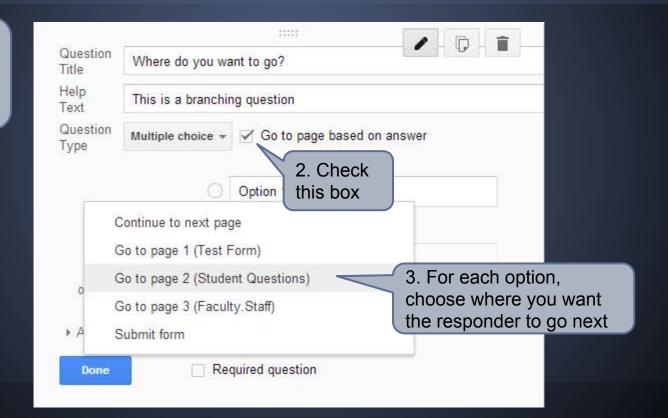

### Branching Questions

1. Start with a multiple choice or choose from list question

## **Branching Question**

| A                 | -                            |                              |  |  |  |  |  |
|-------------------|------------------------------|------------------------------|--|--|--|--|--|
| Question<br>Title | Where do you want to go?     |                              |  |  |  |  |  |
| Help<br>Text      | This is a branching question |                              |  |  |  |  |  |
| Question<br>Type  | Multiple choice *            | ✓ Go to page based on answer |  |  |  |  |  |
|                   | 10                           | Student page                 |  |  |  |  |  |
| × Go to           | page 2 (Student Que          | estions) \$                  |  |  |  |  |  |
|                   | ⊪0                           | Faculty/Staff page           |  |  |  |  |  |
| × Go to           | page 3 (Faculty.Staff        | ) \$                         |  |  |  |  |  |
|                   | 0                            | Click to add option          |  |  |  |  |  |
| or Add "          | Other"                       |                              |  |  |  |  |  |
| ▶ Advanc          | ed settings                  |                              |  |  |  |  |  |
| Done              | □ Red                        | quired question              |  |  |  |  |  |