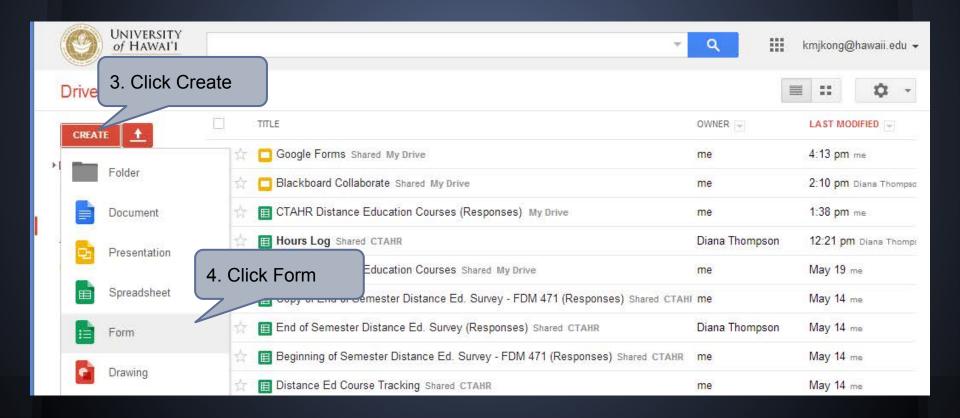

## Create a Google Form

## Creating a Google Form

5. Name your form

## Creating a Google Form