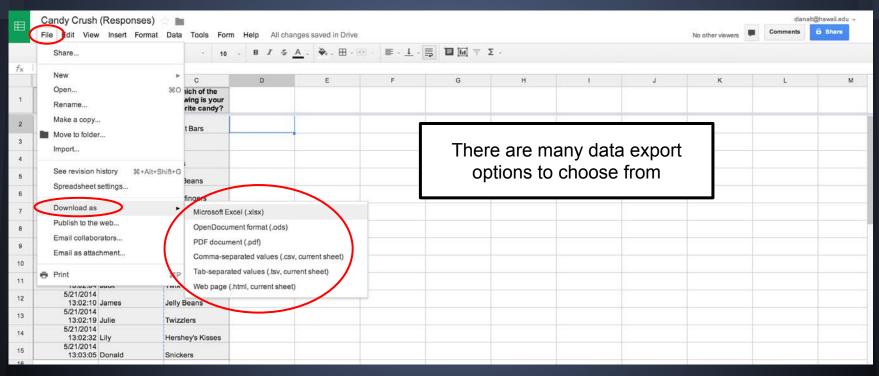

## **Exporting Results**

- Sometimes the response summary is not sufficient for your needs
- Exporting your Data allows flexibility with your data to display it the way you want to

## **Exporting Results**